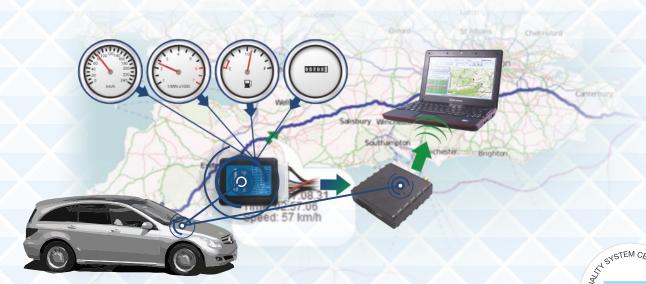

## Light Vehicles Can Adapter

- Power supply (+9... +50)V DC
- LV-CAN200 is designed to read CAN data from light vehicles
- Ability to collect and send vehicle data when using LV-CAN200 with FM11YX or FM5300\* GPS/GSM Terminals.
- More than 1000 cars are supported Readable data:\*2
- - Vehicle Driven Distance
  - Total fuel consumption
  - ► Fuel level (Dashboard)
  - ► Engine speed (RPM)
  - Vehicle speed (wheel)
  - Acceleration position
- \* Special firmware version must be installed on FM5300 to support LV-CAN200
- \*2 Data is available depending on vehicle's equipment, module, type and years.