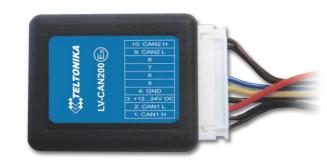

## LV-CAN200

## Light Vehicles Can Adapter

- Power supply (+9... +50)V DC
- LV-CAN200 is designed to read CAN data from light vehicles
- Ability to collect and send vehicle data when using LV-CAN200 with FM11YX or FM5300\* GPS/GSM Terminals.
- More than 1000 cars are supported Readable data:\*2
- - Vehicle Driven Distance
  - Total fuel consumption
  - ► Fuel level (Dashboard)
  - ► Engine speed (RPM)
  - Vehicle speed (wheel)
  - Acceleration position
- \* Special firmware version must be installed on FM5300 to support LV-CAN200
- \*2 Data is available depending on vehicle's equipment, module, type and years.

## **TECHNICAL DETAILS**

- Power supply (+9... +50)V DC
- Power supply current:
  - Active mode max 50mA
  - Standby mode max 2mA
- Working temperature -40..85 °C Max working humidity 85 % (non condensate)
- Status LED