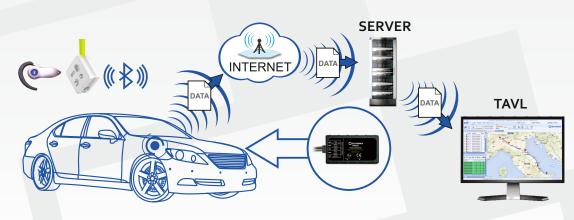

## DESCRIPTION

FMB920 is light real-time tracking terminal with GNSS, GSM and Bluetooth connectivity which is able to collect device coordinates and other useful data and transfer them via GSM network to server. Bluetooth peripherals can greatly expand device functionality wirelessly. This device is perfectly suitable for applications where location acquirement of remote objects is needed: security, fleet management, car rental companies, taxi companies, public transport, logistics companies, personal cars and so on.

## **APPLICATION**