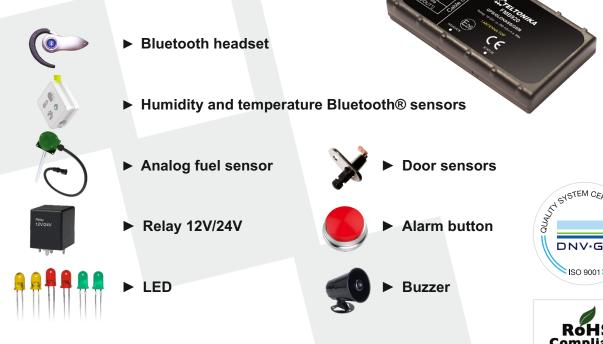

# ACCESSORIES

### Bluetooth

- Bluetooth specification V3.0
- Bluetooth transceiver fully compliant with Bluetooth specification V3.0 for external peripherals:
  - Voice calls over Bluetooth
  - Configuration via Bluetooth
  - Bluetooth sensors