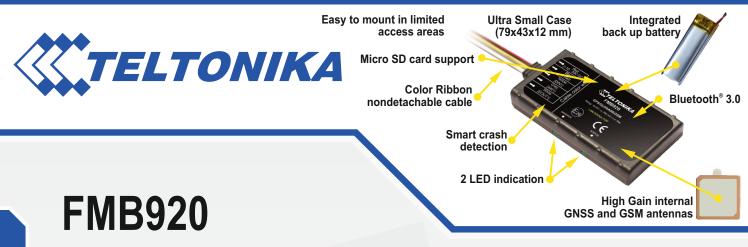

Compact and Smart tracker with Bluetooth<sup>®</sup> connectivity, internal High Gain GNSS and GSM antennas, integrated backup battery.

## **FEATURES**

- Bluetooth transceiver fully compliant with Bluetooth specification V3.0 for external peripherals
- Up to 32 GB micro SD memory card for up to 275 million records
- IP54 certified case
- Fully controllable digital output via SMS and configurator
- Ultra small and easy to mount in limited access areas case
- Fast first GPS fix
- Real Time tracking
- Sending acquired data via GPRS (TCP/IP and UDP/IP protocols)
- Smart algorithm of GPRS connections for GPRS traffic saving
- Operating in roaming networks by preferred GSM providers list
- Events from I/O elements detection and sending via GPRS or SMS
- Auto Geofencing and Towing Detection for car theft prevention
- Deep Sleep mode (less than 2 mA power consumption)
- Firmware and configuration update via GPRS
- Smart data acquisition mode
- High Quality track even in high density populated urban areas or canyon
- Color Ribbon undetachable cable
- Easy to mount
- High Gain internal GNSS and GSM antennas
- 2 status LED
- Configuration via Bluetooth
- Crash detection
- Towing detection using accelerometer
- Smart data acquisition based on:
  - Time
    - Distance
    - Angle
    - Ignition or any other I/O events
- Configurable using Secured SMS commands and configurator on PC

#### INTERFACE

- 1 Digital Input
- 1 Analog Input
- 1 Digital Open-collector Output (connecting external relays, LED, buzzers etc.)
- Bluetooth specification V3.0
- Built in accelerometer
- Power supply (+10...+30) V DC with overvoltage protection
- Internal High Gain GNSS antenna
- Internal High Gain GSM antenna
- Dimensions: L(79mm)xW(43mm)xH(12mm)
- 2 Status LEDs