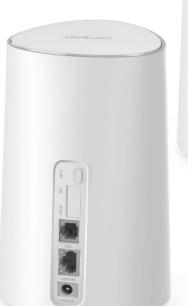

2x2 MIMO

Up to 32 user connections

CA supported

2Gb ROM+2Gb RAM

3FF SIM card slot.

1x 1000Mbps RJ45 port (WAN/LAN)

12V/1A DC charger

External antenna connectors (2xTS9)

Power key, WPS key, Reset hole

LED lights (Power, Wi-Fi, Network, Signal)

Up to 32 Wi-Fi users simultaneously connected

App managed

HH71VI VoLTE, VoIP optional HH71VM

(without RJ11 port)

1x RJ11

SUPPORTED BANDS