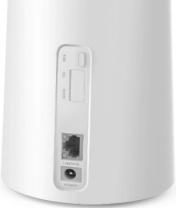

2x2 MIMO

Up to 32 user connections

CA supported

2Gb ROM+2Gb RAM

3FF SIM card slot.

1x 1000Mbps RJ45 port (WAN/LAN)

12V/1A DC charger

External antenna connectors (2xTS9)

Power key, WPS key, Reset hole

LED lights (Power, Wi-Fi, Network, Signal)

Up to 32 Wi-Fi users simultaneously connected

App managed

HH71VI VoLTE, VoIP optional HH71VM

(without RJ11 port)

1x RJ11

SUPPORTED BANDS