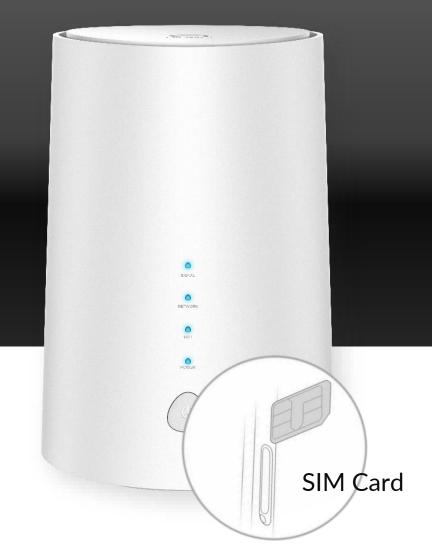

## LINKHUB LTE Cat7 Home Station HH71

Simply insert 4G SIM card and enjoy Wi-Fi connection; Connect a LAN network device via RJ45 port and a home phone via RJ11 port\*

MAX
32
Wi-Fi USERS

2x2 MIMO

Up to 32 user connections

CA supported

2Gb ROM+2Gb RAM

3FF SIM card slot.

1x 1000Mbps RJ45 port (WAN/LAN)

12V/1A DC charger

External antenna connectors (2xTS9)

Power key, WPS key, Reset hole

LED lights (Power, Wi-Fi, Network, Signal)

Up to 32 Wi-Fi users simultaneously connected

App managed

HH71VI VoLTE, VoIP optional HH71VM

(without RJ11 port)

1x RJ11

SUPPORTED BANDS